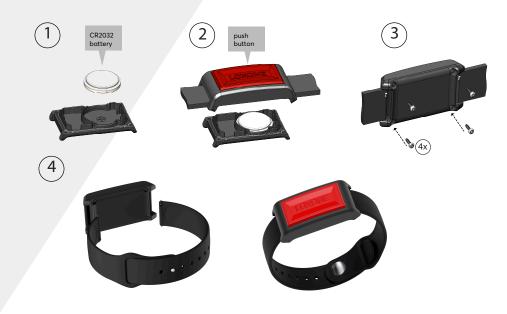

#### Installation

The Wrist Button Air is powered by a CR2032 battery. Once the Wrist Button Air is assembled simply configure it in Loxone Config in the usual way.

The installation of this device has to be carried out by a qualified person. The device has to be fitted in accordance with building regulations for electrical and fire safety. If the device is not installed according to manufacturers guidelines the protection of the device may be affected.