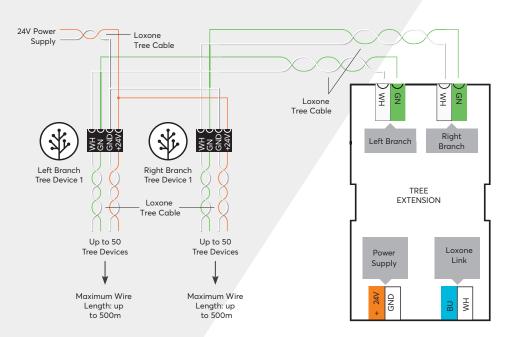

### About the product

The Loxone Tree Extension enables interfacing with up 100 Loxone Tree devices, 50 per branch. It can be used for a variety of nonsafety critical applications within your smart home.

### Connection

| Wire cross-section     | 0.25 0.8mm² / AWG23 18 |
|------------------------|------------------------|
| Stipping length        | 5mm / 0.2"             |
| Temperature resistance | -40 105°C / -40 221°F  |