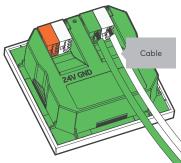

#### Installation

Install the mounting frame on the desired installation place. Power up the device and pair it with your Miniserver in Loxone Config. To finish the installation attach the Loxone Touch on the mounting frame.

### Connection

| Wire cross-section     | 0.25 0.8mm² / AWG23 18 |
|------------------------|------------------------|
| Stripping length       | 5mm / 0.2"             |
| Temperature resistance | -40 105°C / -40 221°F  |