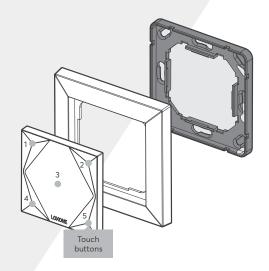

# **Touch** Tree

Part No: 100221 (White) Part No: 100222 (Anthracite)

## About the product

The Loxone Touch has five touch zones, which can be configured according to your needs. The large central touch zone is ideal for controlling lighting, whilst the corner zones are handy for controlling music and blinds, for example.

#### Installation

Install the mounting frame on the desired installation place. Power up the device and pair it with your Miniserver in Loxone Config. To finish the installation attach the Loxone Touch on the mounting frame.