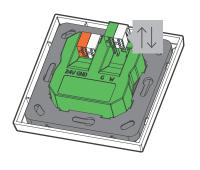

### Connection

| Wire cross-section     | 0.25 0.8mm² / AWG23 18 |
|------------------------|------------------------|
| Stripping length       | 5mm / 0.2"             |
| Temperature resistance | -40 105°C / -40 221°F  |