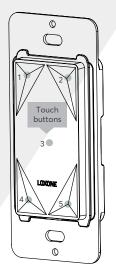

#### About the product

The Loxone Touch has five touch zones, which can be configured according to your needs. The large central touch zone is ideal for controlling lighting, whilst the corner zones are handy for controlling music and blinds, for example.

#### Features

- 5 touch buttons
- · Temperature & humidity sensor
- Optional click feedback