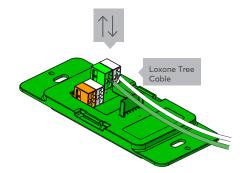

#### Installation

Install the mounting frame on the desired installation place. Power up the device and pair it with your Miniserver in Loxone Config.

This folder is a part of the product!

For additional information, declaration of confirmity, visit www.loxone.com/help/touch-tree-us