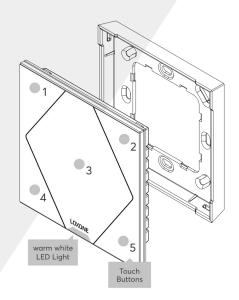

#### Installation

Install the mounting frame on the desired installation place. Power up the device and pair it with your Miniserver in Loxone Config. To finish the installation attach the Loxone Touch on the mounting frame.

#### Connection

| Wire cross-section     | 0.25 0.8mm² / AWG18 23 |
|------------------------|------------------------|
| Stripping length       | 5mm / 0.2"             |
| Temperature resistance | -40 105°C / -40 221°F  |