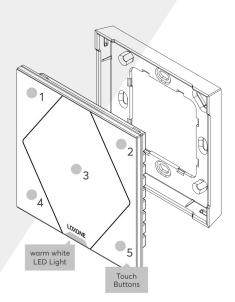

### Installation

Install the mounting frame on the desired installation place. Power up the device and pair it with your Miniserver in Loxone Config. To finish the installation attach the Loxone Touch on the mounting frame.

### Connection

| Wire cross-section     | 0.25 0.8mm² / AWG18 23 |
|------------------------|------------------------|
| Stripping length       | 5mm / 0.2″             |
| Temperature resistance | -40 105°C / -40 221°F  |