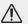

### About the product

The Loxone Touch Pure has five touch zones, which can be configured according to your needs. The large central touch zone is ideal for controlling lighting, whilst the corner zones are handy for controlling music and blinds, for example.

#### Features

- 5 touch buttons
- · Temperature & Humidity sensor
- Optional click feedback
- Orientation LED light