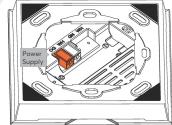

# **Technical Specifications**

| Power supply                | 6 30VDC or<br>2x 1.5V AAA batteries                                                                                                           |
|-----------------------------|-----------------------------------------------------------------------------------------------------------------------------------------------|
| Power consumption           | typ. 87mW, max. 119mW                                                                                                                         |
| Power loss                  | max. 119mW                                                                                                                                    |
| Battery lifetime            | up to 2 years                                                                                                                                 |
| Interface                   | Loxone Air:<br>868MHz (SRD Band Europe),<br>4 channels available<br>915MHz (ISM Band Region 2),<br>10 channels available<br>max. Power 3.16mW |
| Ambient temperature         | external power supply:<br>-20 70°C / -4 158°F<br>battery powered:<br>-20 54°C / -4129°F                                                       |
| Humidity                    | max. 95% r.H. (non condensing                                                                                                                 |
| Touch points                | 5 touch points, capacitive touch detection                                                                                                    |
| Click feedback              | Yes                                                                                                                                           |
| Temperature detection range | -40 125°C / -40 257°F<br>+/- 0.5°C / 0.9°F                                                                                                    |
| Humidity detection range    | 0 100% r.H. +/- 2%<br>(non condensing)                                                                                                        |
| Orientation light           | only possible with power supp                                                                                                                 |

## Connnection

| Wire cross-section     | 0.25 0.8mm² / AWG18 23 |
|------------------------|------------------------|
| Stripping length       | 5mm / 0.2"             |
| Temperature resistance | -40 105°C / -40 221°F  |