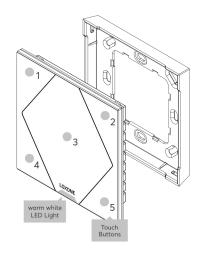

# About the product

The Loxone Touch Pure has five touch zones, which can be configured according to your needs. The large central touch zone is ideal for controlling lighting, whilst the corner zones are handy for controlling music and blinds, for example.

#### **Features**

- 5 touch buttons
- · Temperature & Humidity sensor
- · Optional click feedback
- · Orientation LED light