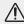

# About the product

The Loxone Touch Pure has five touch zones, which can be configured according to your needs. The large central touch zone is ideal for controlling lighting, whilst the corner zones are handy for controlling music and blinds, for example.

#### **Features**

- 5 touch buttons
- · Temperature & Humidity sensor
- · Optional click feedback
- · Orientation LED light

#### Installation

Install the mounting frame on the desired installation place. Power up the device with the provided battery and pair it with your Miniserver in Loxone Config. To finish the installation attach the Loxone Touch on the mounting frame. Attach the foam corners if you want to use the Touch Pure Air as a freestanding device without fixed installation, e.g. on a table.