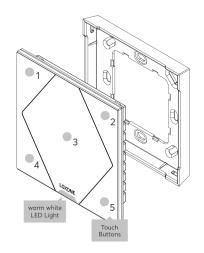

# About the product

The Loxone Touch Pure has five touch zones, which can be configured according to your needs. The large central touch zone is ideal for controlling lighting, whilst the corner zones are handy for controlling music and blinds, for example.

#### **Features**

- 5 touch buttons
- · Temperature & Humidity sensor
- · Optional click feedback
- · Orientation LED light

#### Installation

Install the mounting frame on the desired installation place. Power up the device with the provided battery and pair it with your Miniserver in Loxone Config. To finish the installation attach the Loxone Touch on the mounting frame. Attach the foam corners if you want to use the Touch Pure Air as a freestanding device without fixed installation, e.g. on a table.