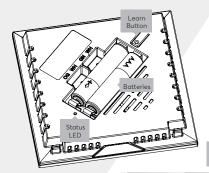

#### Installation

Install the mounting frame on the desired installation place. Power up the device with the provided battery and pair it with your Miniserver in Loxone Config. To finish the installation attach the Loxone Touch on the mounting frame. Attach the foam corners if you want to use the Touch Pure Air as a freestanding device without fixed installation, e.g. on a table.