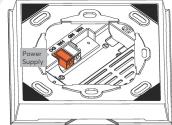

# **Technical Specifications**

| Power supply                | 6 30VDC or<br>2x 1.5V AAA batteries                                                                                                           |
|-----------------------------|-----------------------------------------------------------------------------------------------------------------------------------------------|
| Power consumption           | typ. 87mW, max. 119mW                                                                                                                         |
| Power loss                  | max. 119mW                                                                                                                                    |
| Battery lifetime            | up to 2 years                                                                                                                                 |
| Interface                   | Loxone Air:<br>868MHz (SRD Band Europe),<br>4 channels available<br>915MHz (ISM Band Region 2),<br>10 channels available<br>max. Power 3.16mW |
| Ambient temperature         | external power supply:<br>-20 70°C / -4 158°F<br>battery powered:<br>-20 54°C / -4129°F                                                       |
| Humidity                    | max. 95% r.H. (non condensing                                                                                                                 |
| Touch points                | 5 touch points, capacitive touch detection                                                                                                    |
| Click feedback              | Yes                                                                                                                                           |
| Temperature detection range | -40 125°C / -40 257°F<br>+/- 0.5°C / 0.9°F                                                                                                    |
| Humidity detection range    | 0 100% r.H. +/- 2%<br>(non condensing)                                                                                                        |
| Orientation light           | only possible with power suppl                                                                                                                |

#### Installation

Install the mounting frame on the desired installation place. Power up the device with the provided battery and pair it with your Miniserver in Loxone Config. To finish the installation attach the Loxone Touch on the mounting frame. Attach the foam corners if you want to use the Touch Pure Air as a freestanding device without fixed installation, e.g. on a table.