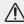

#### **Features**

- 5 touch buttons
- · Temperature & Humidity sensor
- · Optional click feedback
- · Orientation LED light

#### Installation

Install the mounting frame on the desired installation place. Power up the device with the provided battery and pair it with your Miniserver in Loxone Config. To finish the installation attach the Loxone Touch on the mounting frame. Attach the foam corners if you want to use the Touch Pure Air as a freestanding device without fixed installation, e.g. on a table.