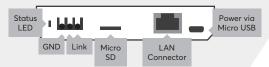

ting homes.

#### Installation & electrical connection

If the unit is used in a non conform manner as specified by the manufacturer the product included safeguards will be impaired.

#### Information

Contains FCC ID: COR-ZWIR4512AC1 This device complies with part 15 of the FCC Rules. Operation is subject to the following two conditions:

- 1. This device may not cause harmful interference
- 2. This device must accept any interference received, including interference that may cause undesired operation

**Loxone Link Connection** 

| Wire cross-section     | 0.2 1.5 mm² / AWG24 16 |
|------------------------|------------------------|
| Striping length        | 8mm / 0.31″            |
| Temperature resistance | -40 105°C / -40 221°F  |

### **Micro USB Connector**



# **Specifications**



## **Connect Extension**



This folder is a part of the product!



For additional information, declaration of confirmity, visit www.loxone.com/help/miniserver-go