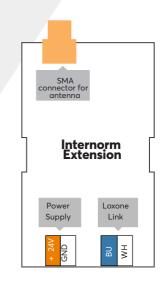

## **Technical Specifications**

| Power supply            | 9 28VDC                                                                                                                                                   |
|-------------------------|-----------------------------------------------------------------------------------------------------------------------------------------------------------|
| Power consumption       | typ. 288mW, max. 312mW                                                                                                                                    |
| Power loss at max. load | 312mW                                                                                                                                                     |
| Interfaces              | I-tec: 868MHz (SRD Band Europe), EU channel 0 max. Power 3.16mW connection with up to 40 Internorm I-tec devices  Loxone Link: connection with Miniserver |
| Ambient temperature     | -4070°C / -40158°F                                                                                                                                        |
| Humidity                | max. 95% r. H. (non condensing)                                                                                                                           |
| Safety rating           | IP20                                                                                                                                                      |
| Dimensions              | 35.5x88x57mm / 1.4x3.46x2.24" (LxWxH)                                                                                                                     |
| Maintenance & Cleaning  | The device is free of maintenance and may only be cleaned with a dry cloth.                                                                               |

## **Power Supply and Link Connection**

| Wire cross-section     | 0.25 0.8mm² / AWG23 18 |
|------------------------|------------------------|
| Stripping length       | 5mm / 0.2"             |
| Temperature resistance | -40 105°C / -40 221°F  |