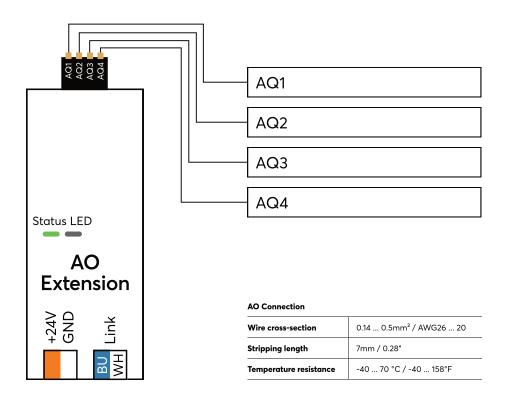

#### **Features**

4 analogue outputs 0...10V

#### **Power Supply & Loxone Link**

| Wire cross-section     | 0.25 0.8mm² / AWG23 18 |
|------------------------|------------------------|
| Stripping length       | 5mm / 0.2"             |
| Temperature resistance | -40 105°C / -40 221°F  |