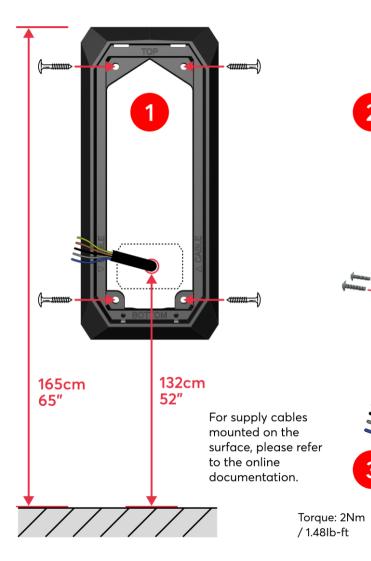

#### **Ambient conditions**

| Ambient temperature            | -2050°C / -4122°F                                               |  |
|--------------------------------|-----------------------------------------------------------------|--|
| Ambient humidity               | max. 95% r.H. (non condensing)                                  |  |
| Degree of Protection           | IP44 (IEC 60529)<br>IK08 (IEC 62262)                            |  |
| Installation                   | Stationary, surface mount,<br>vertical on wall or charging post |  |
| Recommended<br>mounting height | Cable outlet: 132cm / 52"<br>Top edge: 165cm / 65"              |  |
| Altitude                       | max. 2000m                                                      |  |