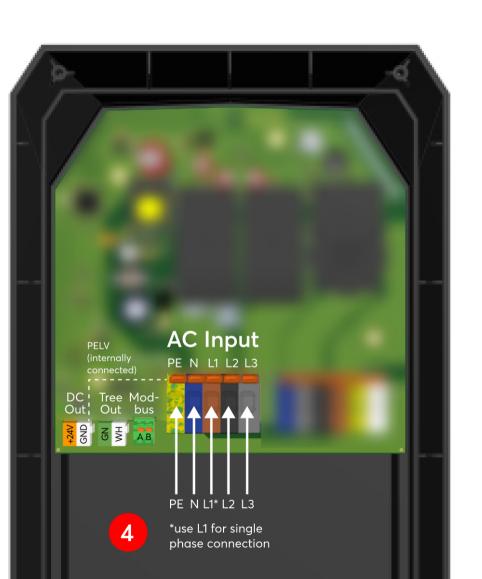

### **Electrical Data**

| Supply and Power  | AC Input (mains)                | 24V DC Output |
|-------------------|---------------------------------|---------------|
| Rated voltage     | 3x 230/400V or 1x 230V, 50-60Hz | 24V DC        |
| Rated current     | 3x 16A or 1x 16A                | max. 100mA    |
| Power consumption | Standby: 0.6W, charging: 4W     | -             |

#### Charging

| Max. charging power                     | 11kW (3 phase 16A) / 3.7kW (1 phase 16A)<br>configurable from 1.38kW to 3.7/11kW                                                                                                     |  |
|-----------------------------------------|--------------------------------------------------------------------------------------------------------------------------------------------------------------------------------------|--|
| Charging Mode                           | Mode 3 (IEC 61851-1)                                                                                                                                                                 |  |
| Residual current detection              | Internal, RDC-MD, DC 6mA, (IEC 62955)                                                                                                                                                |  |
| Charging cable with plug                | Type 2 plug (IEC 62196) 5 meter cable, 5x2.5mm <sup>2</sup> + 1x0.5mm <sup>2</sup>                                                                                                   |  |
| Interfaces                              |                                                                                                                                                                                      |  |
| Loxone Air                              | connection with Miniserver / Air Base Extension<br>868MHz (SRD Band Europe), 4 channels, max. 15.1mW e.r.p.<br>915MHz (ISM Band Region 2), 10 channels, max. 13.2mW Internal antenna |  |
| Modbus RTU for connecting Energy meters | max. 1 device, max. 0,5m wire length, adjustable baud rate & parity<br>data types: 16 & 32 bit, min. polling cycle: 5s                                                               |  |
| Loxone Tree                             | Prepared for connecting Tree devices, available via firmware update in 2024                                                                                                          |  |