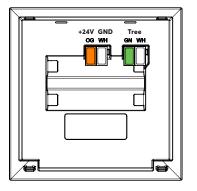

## **Connecting terminals**

| Terminal type          | DG220B                |
|------------------------|-----------------------|
| Wire cross-section     | 0.28 0.8mm²/ AWG23 18 |
| Stripping length       | 5 6mm / 0.2 0.24"     |
| Temperature resistance | -40 105°C / -40 221°F |