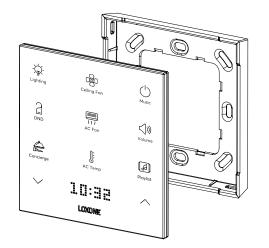

## **Touch Pure Flex Tree**

Need Help? loxone.com/support

Part No.: 100507, 100508, 100523, 100541. 100561

## About the product

The Touch Pure Flex is your 100% personalized control device with up to 12 freely definable and positionable touch points. With the integrated LED matrix display, as well as 3 status LEDs, menus, values, texts and states can be displayed.

In addition, the Touch Pure Flex also serves as a Room Comfort Sensor thanks to the integrated temperature and humidity sensor.