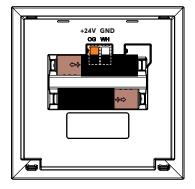

## **Connecting terminals**

| Terminal type          | DG220B                |
|------------------------|-----------------------|
| Wire cross-section     | 0.28 0.8mm²/ AWG23 18 |
| Stripping length       | 5 6mm / 0.2 0.24"     |
| Temperature resistance | -40 105°C / -40 221°F |