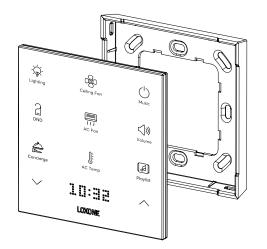

## **Touch Pure Flex Air**

Part No.: 100509, 100510, 100524, 100540. 100560

## About the product

The Touch Pure Flex is your 100% personalized control device with up to 12 freely definable and positionable touch points. With the integrated LED matrix display, as well as 3 status LEDs\*, menus, values, texts and states can be displayed.

In addition, the Touch Pure Flex also serves as a Room Comfort Sensor thanks to the integrated temperature and humidity sensor.

 $<sup>^{\</sup>ast}$  The 3 status LEDs are not available when battery powered.