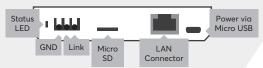

## **Miniserver** Go

Part No: 100336

#### About the product

The Miniserver Go is a device for the automatic control and management of home automation and similar non safety critical applications. The Loxone Miniserver Go has a fully integrated Air Base Extension and is perfect for retrofitting Loxone in existing homes.