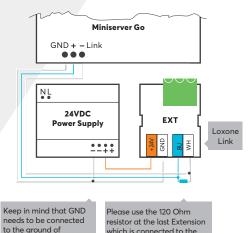

#### **Connect Extension**

the 24V Power.

Loxone Link.

This folder is a part of the product!

For additional information, declaration of conformity, visit www.loxone.com/help/miniserver-go