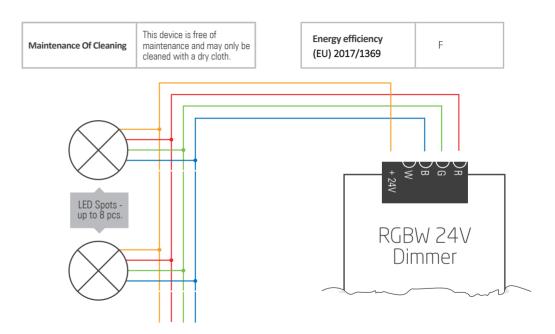

### About the product

The Loxone LED spot RGBW is a downlight with RGBW and warm white light outputs. It works best in combination with the Loxone RGBW 24V Dimmers (DMX or Air). You can connect up to 8 Loxone LED RGBW spots to one Loxone 24V Dimmer.

#### Installation & electrical connection

The installation of this device has to be carried out by a qualified person. The device has to be fitted in accordance with building regulations for electrical and fire safety. If the device is not installed according to manufacturers guidelines the protection of the device may be affected.