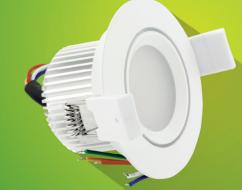

### About the product

The Loxone LED spot RGBW is a downlight with RGBW and warm white light outputs. It works best in combination with the Loxone RGBW 24V Dimmers (DMX or Air). You can connect up to 8 Loxone LED RGBW spots to one Loxone 24V Dimmer.

# LED SPOT RGBW