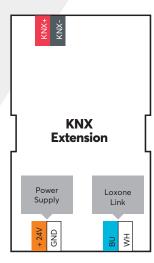

## Part No: 100322

**KNX Extension** 

## About the product

The Loxone KNX Extension allows integrating KNX devices with up to 500 KNX group addresses. It can be used for a variety of non-safety critical applications within your smart home.

#### Connection

| Wire cross-section     | 0.25 0.8mm² / AWG23 18 |
|------------------------|------------------------|
| Stipping length        | 5mm / 0.2"             |
| Temperature resistance | -40 105°C / -40 221°F  |