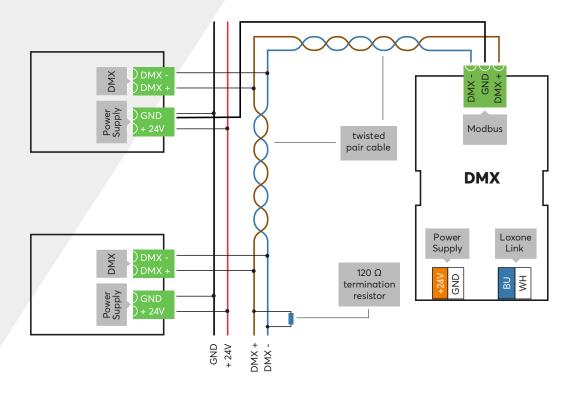

#### Installation & electrical connection

The installation of the devices has to be mounted on a DIN rail in an electrical distribution housing (Standard distribution) and may only be performed by qualified personnel.

Protection against electrical contact and fire protection must be provided in the final installation by the use of a standards compliant/approved housing.

To turn the unit on/off during installation and in case of failure, a separator (disconnecting device) must be present. These must be easily accessible and visible. If the unit is used in a non conform manner as specified by the manufacturer the product included safeguards will be impaired.