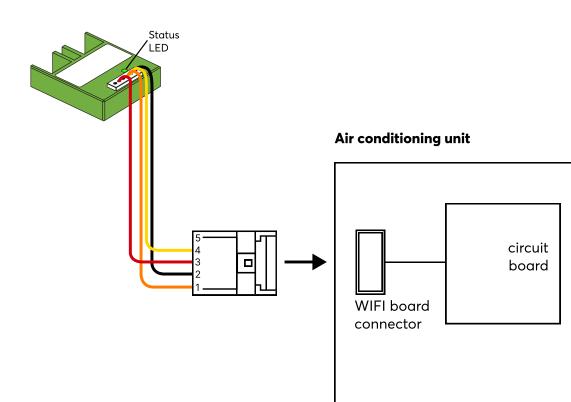

No additional power supply necessary Simple commissioning via Plug & Play very compact design: 38,3x34,3x10,5mm incl. full user interface and control in the Loxone App

Installation may only be carried out with the power supply to the air conditioner switched off!