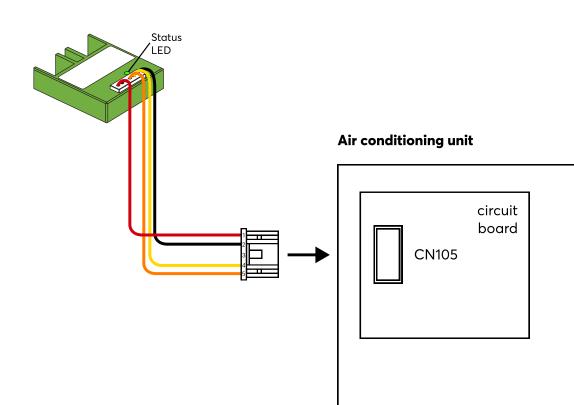

No additional power supply necessary Simple commissioning via Plug & Play very compact design: 38.3x34.3x10,5mm incl. full user interface and control in the Loxone App

Installation may only be carried out with the power supply to the air conditioner switched off!