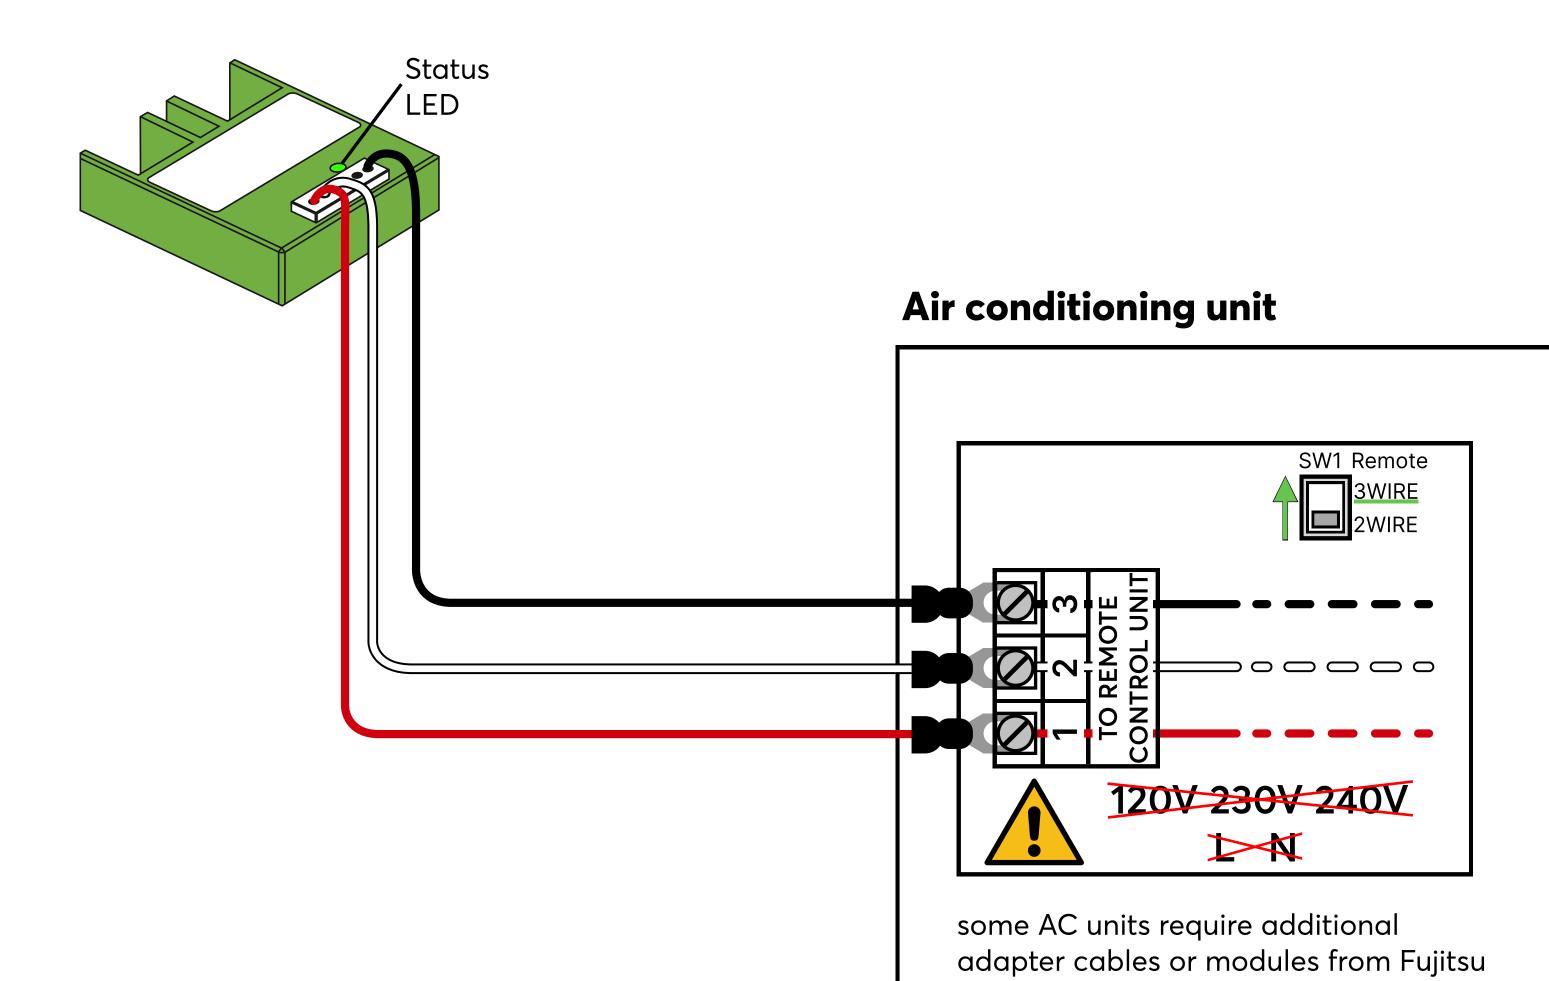

For more information about this product, visit loxone.com/help/AC-Control-Air-100557

An up-to-date List of compatible AC units is available online: <a href="mailto:shop.loxone.com/ac-control/">shop.loxone.com/ac-control/</a>

## **About the Product**

With the AC Control Air for Fujitsu you can integrate Fujitsu air conditioners easily, quickly and seamlessly into your Loxone installation. Intelligent control of the air conditioners can significantly increase comfort and reduce energy consumption by more than 30% at the same time. This saves costs and protects the planet.

No additional power supply necessary
Simple commissioning via Plug & Play
very compact design: 38,3x34,3x10,5mm
incl. full user interface and control in the Loxone App

Installation may only be carried out with the power supply to the air conditioner switched off!