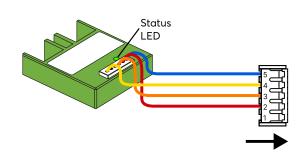

conformity, visit www.loxone.com/datasheets

V2806

Need Help? loxone.com/support



**LOXONE** 

# AC Control Air for Daikin S21

Part No.: 100556

#### About the Product

With the AC Control Air for Daikin S21 you can integrate Daikin air conditioners easily, quickly and seamlessly into your Loxone installation. Intelligent control of the air conditioners can significantly increase comfort and reduce energy consumption by more than 30% at the same time. This saves costs and protects the planet.

No additional power supply necessary Simple commissioning via Plug & Play very compact design: 38,3x34,3x10,5mm incl. full user interface and control in the Loxone App



Installation may only be carried out with the power supply to the air conditioner switched off!

## Air conditioning unit









## Air conditioning unit