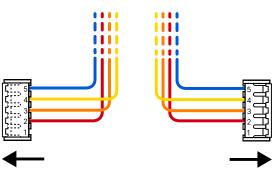

onformity, visit www.loxone.com/datasheets

V2806

Need Help? loxone.com/support



**LOXONE** 

# AC Control Air for Daikin S21

Part No.: 100556

#### About the Product

With the AC Control Air for Daikin S21 you can integrate Daikin air conditioners easily, quickly and seamlessly into your Loxone installation. Intelligent control of the air conditioners can significantly increase comfort and reduce energy consumption by more than 30% at the same time. This saves costs and protects the planet.

No additional power supply necessary Simple commissioning via Plug & Play very compact design: 38,3x34,3x10,5mm incl. full user interface and control in the Loxone App



Installation may only be carried out with the power supply to the air conditioner switched off!

## Air conditioning unit









## Air conditioning unit