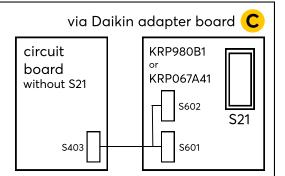

of conformity, visit www.loxone.com/datasheets

V2806

Need Help? loxone.com/support



**LOXONE** 

# AC Control Air for Daikin S21

Part No.: 100556

#### About the Product

With the AC Control Air for Daikin S21 you can integrate Daikin air conditioners easily, quickly and seamlessly into your Loxone installation. Intelligent control of the air conditioners can significantly increase comfort and reduce energy consumption by more than 30% at the same time. This saves costs and protects the planet.

No additional power supply necessary Simple commissioning via Plug & Play very compact design: 38,3x34,3x10,5mm incl. full user interface and control in the Loxone App



Installation may only be carried out with the power supply to the air conditioner switched off!

## Air conditioning unit









## Air conditioning unit