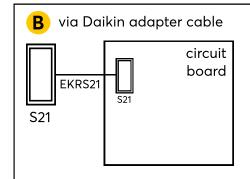

m/datasheets

V2806

Need Help? loxone.com/support



**LOXONE** 

# AC Control Air for Daikin S21

Part No.: 100556

#### About the Product

With the AC Control Air for Daikin S21 you can integrate Daikin air conditioners easily, quickly and seamlessly into your Loxone installation. Intelligent control of the air conditioners can significantly increase comfort and reduce energy consumption by more than 30% at the same time. This saves costs and protects the planet.

No additional power supply necessary Simple commissioning via Plug & Play very compact design: 38,3x34,3x10,5mm incl. full user interface and control in the Loxone App



Installation may only be carried out with the power supply to the air conditioner switched off!

## Air conditioning unit









## Air conditioning unit