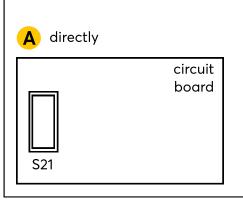

formity, visit www.loxone.com/datasheets

V2806

Need Help? loxone.com/support



**LOXONE** 

# AC Control Air for Daikin S21

Part No.: 100556

#### About the Product

With the AC Control Air for Daikin S21 you can integrate Daikin air conditioners easily, quickly and seamlessly into your Loxone installation. Intelligent control of the air conditioners can significantly increase comfort and reduce energy consumption by more than 30% at the same time. This saves costs and protects the planet.

No additional power supply necessary Simple commissioning via Plug & Play very compact design: 38,3x34,3x10,5mm incl. full user interface and control in the Loxone App



Installation may only be carried out with the power supply to the air conditioner switched off!

## Air conditioning unit









## Air conditioning unit