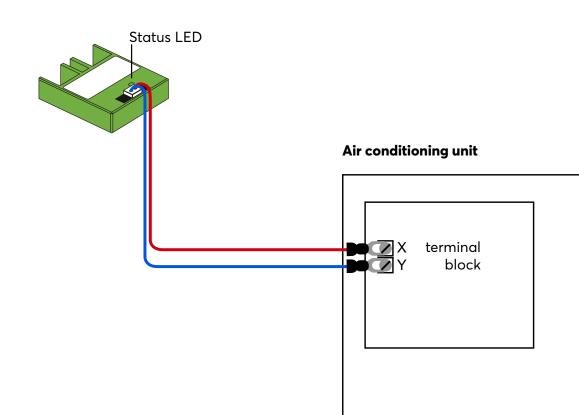

No additional power supply necessary Simple commissioning via Plug & Play very compact design: 38.3x34.3x10,5mm incl. full user interface and control in the Loxone App

Installation may only be carried out with the power supply to the air conditioner switched off!