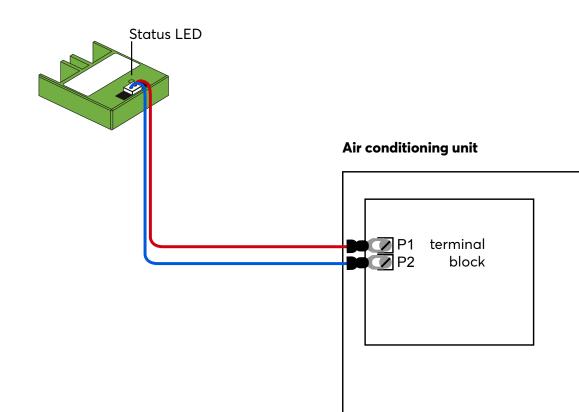

## **About the Product**

With the AC Control Air for Daikin P1P2 you can integrate Daikin air conditioners easily, quickly and seamlessly into your Loxone installation. Intelligent control of the air conditioners can significantly increase comfort and reduce energy consumption by more than 30% at the same time. This saves costs and protects the planet.

No additional power supply necessary Simple commissioning via Plug & Play very compact design: 38.3x34.3x10,5mm incl. full user interface and control in the Loxone App

Installation may only be carried out with the power supply to the air conditioner switched off!