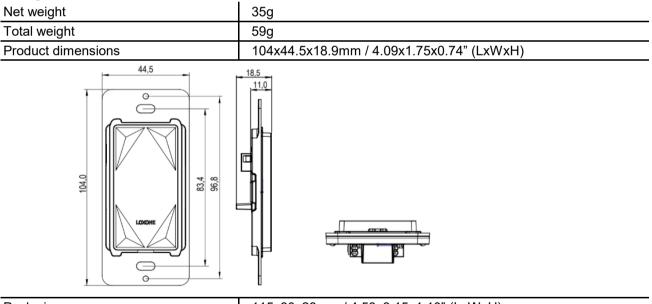

Yes                                        |
| Temperature Detection Range | -40 125°C / -40 257°F; +/- 0.5°C / 0.9°F   |
| Humidity Detection Range    | 0 100% r. H. +/- 2%, (non condensing)      |

#### Connections

| Wire cross-section     | 0.25 0.8mm² / AWG23 AWG18   |
|------------------------|-----------------------------|
| Stripping Length       | 5mm / 0.2"                  |
| Temperature Resistance | -40 … +105°C / -40 … +221°F |
|                        |                             |
| Orange / White         | +24V / GND                  |
| Green / White          | Loxone Tree                 |





## **Connection Diagram**





#### **Product Characteristics**

| Colours | White: RAL9003 |
|---------|----------------|
| Finish  | Matte          |

## Weight & Dimensions



Pack size

115x80x28mm / 4.53x3.15x1.10" (LxWxH)



#### **Certifications & Standards**

| Safety Rating  | IP30                         |
|----------------|------------------------------|
| Certifications | UL 62368-1 RECOGNIZED        |
|                | CSA 62368-1 <b>COMPONENT</b> |
|                | CE CE Intertek               |

Installation must be carried out by a qualified electrician in accordance with the relevant regulations.

Published by Loxone Electronics GmbH Smart Home 1 4154 Kollerschlag Austria Tel: +43 7287 7070-0 loxone.com

version LX001 24.02.2020 Subject to change!