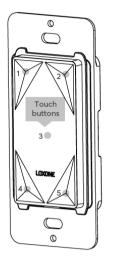

## About the product

The Loxone Touch Tree has five touch points to operate the most important functions of a room. The large central touch zone is ideal for controlling lighting, while the corner zones are suitable for controlling music and blinds. The Loxone button standard is used here. A sensor for measuring temperature and humidity is also integrated.