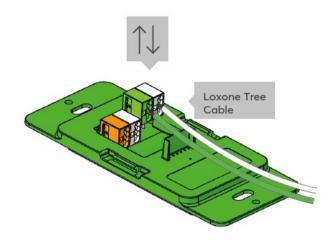

#### Connections

| Wire cross-section     | 0.25 0.8mm² / AWG23 AWG18   |
|------------------------|-----------------------------|
| Stripping Length       | 5mm / 0.2"                  |
| Temperature Resistance | -40 … +105°C / -40 … +221°F |
|                        |                             |
| Orange / White         | +24V / GND                  |
| Green / White          | Loxone Tree                 |

## **Connection Diagram**