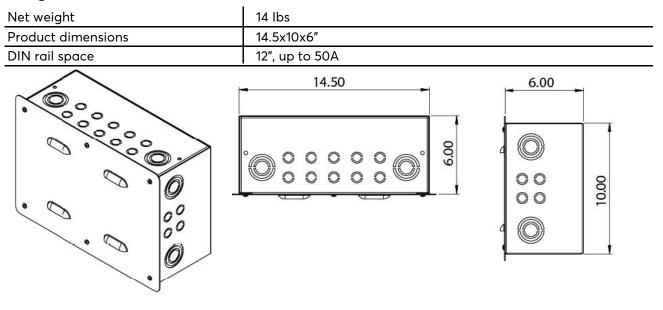

## Loxone Power Supply Panel 14.5"x10"x6"

Part No: 500054

#### Weight & Dimensions

**Certifications & Standards** 

Certifications

Published by Loxone Electronics GmbH Smart Home 1 4154 Kollerschlag Austria Tel: +43 7287 7070-0 loxone.com