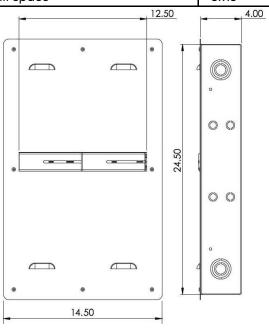

## Loxone Panel 14.5"x24"x4"

Part No: 500048

| Net weight         | 25 lbs     |
|--------------------|------------|
| Product dimensions | 14.5x24x4" |
| DIN rail space     | 3x13"      |