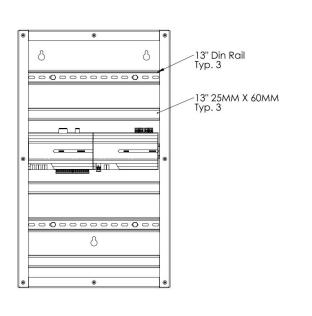

| Net weight         | 25 lbs     |
|--------------------|------------|
| Product dimensions | 14.5x24x4" |
| DIN rail space     | 3x13"      |