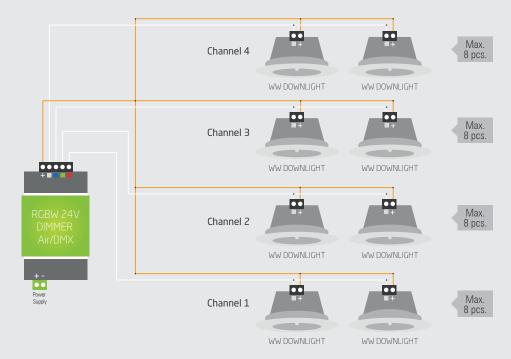

### **About the product**

The Loxone LED spot WW is a downlight with warm white light output. It works best in combination with the Loxone RGBW 24V Dimmers (Tree or Air). You can connect up to 8 Loxone LED Spot WW per channel (32 in total) with one Loxone 24V Dimmer.