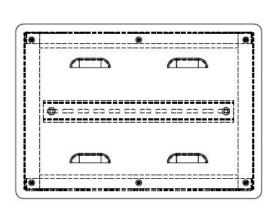

### **About the product:**

The Loxone Power Supply Panel\* is designed to fit 10A power supplies and extensions. It includes a removable cover, DIN rail space and advertising space for your company logo. It is designed specifically to conform with US and Canadian Certification Standards and proudly manufactured with US steel.

- DIN rail space: 12" (300 mm) space for power supply, up to 50 Amps.
- Top cover includes acrylic insert for partner advertising
- CSA rated for USA & Canada

\*This is a third-party product and we can not offer additional dealer discounts.