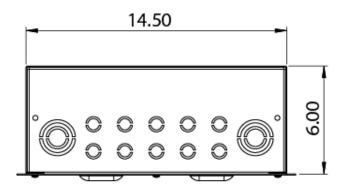

### **Loxone Power Supply Panel**

14.5 x 10 x 6 in / 368.3 x 254 x 152.4 mm

by Shocker Automation

Item No: 500054

### **About the product:**

The Loxone Power Supply Panel\* is designed to fit 10A power supplies and extensions. It includes a removable cover, DIN rail space and advertising space for your company logo. It is designed specifically to conform with US and Canadian Certification Standards and proudly manufactured with US steel.

- DIN rail space: 12" (300 mm) space for power supply, up to 50 Amps.
- Top cover includes acrylic insert for partner advertising
- CSA rated for USA & Canada

\*This is a third-party product and we can not offer additional dealer discounts.