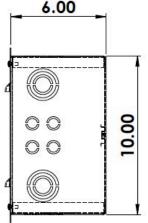

### **Loxone Power Supply Panel**

14.5 x 10 x 6 in / 368.3 x 254 x 152.4 mm

by Shocker Automation

Item No: 500054