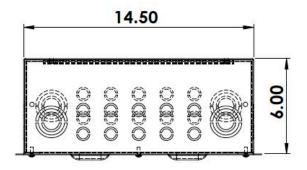

### **Loxone Power Supply Panel**

14.5 x 10 x 6 in / 368.3 x 254 x 152.4 mm

by Shocker Automation

Item No: 500054

- DIN rail space: 12" (300 mm) space for power supply, up to 50 Amps.
- Top cover includes acrylic insert for partner advertising
- CSA rated for USA & Canada

\*This is a third-party product and we can not offer additional dealer discounts.