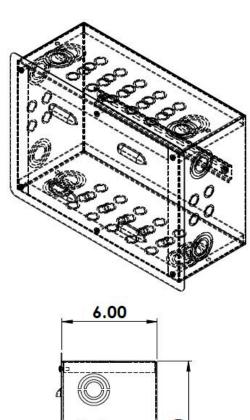

### **Loxone Power Supply Panel**

14.5 x 10 x 6 in / 368.3 x 254 x 152.4 mm

by Shocker Automation

Item No: 500054

### **About the product:**

The Loxone Power Supply Panel\* is designed to fit 10A power supplies and extensions. It includes a removable cover, DIN rail space and advertising space for your company logo. It is designed specifically to conform with US and Canadian Certification Standards and proudly manufactured with US steel.