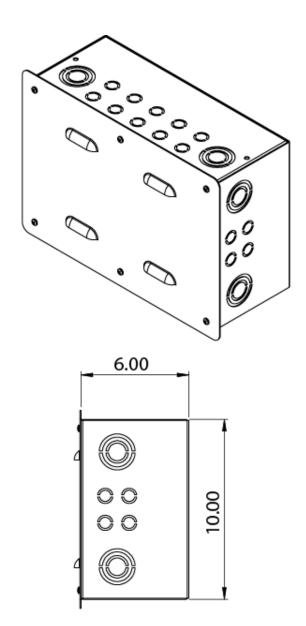

### **Loxone Power Supply Panel**

14.5 x 10 x 6 in / 368.3 x 254 x 152.4 mm

by Shocker Automation

Item No: 500054

### **About the product:**

The Loxone Power Supply Panel\* is designed to fit 10A power supplies and extensions. It includes a removable cover, DIN rail space and advertising space for your company logo. It is designed specifically to conform with US and Canadian Certification Standards and proudly manufactured with US steel.

- DIN rail space: 12" (300 mm) space for power supply, up to 50 Amps.
- Top cover includes acrylic insert for partner advertising
- CSA rated for USA & Canada

\*This is a third-party product and we can not offer additional dealer discounts.