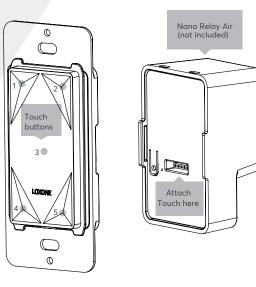

#### About the product

The Loxone Touch has five touch zones, which can be configured according to your needs. The large central touch zone is ideal for controlling lighting, whilst the corner zones are handy for controlling music and blinds, for example.

#### Features

- 5 touch buttons
- Optional click feedback

### Installation

Attach the Touch on the Nano Relay Air. Install the device on the desired installation place and configure it in Loxone Config.

This folder is a part of the product!

For additional information, declaration of confirmity, visit www.loxone.com/help/touch-nano-us