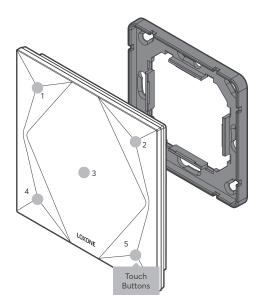

### About the product

The Loxone Touch Pure has five touch zones, which can be configured according to your needs. The large central touch zone is ideal for controlling lighting, whilst the corner zones are handy for controlling music and blinds, for example.

#### Features

- · 5 touch buttons
- · Temperature & Humidity sensor
- · Optional click feedback