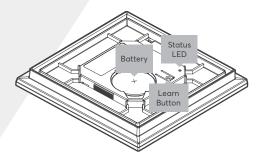

#### Installation

Install the mounting frame on the desired installation place. Power up the device with the provided battery and pair it with your Miniserver in Loxone Config. To finish the installation attach the Loxone Touch on the mounting frame.