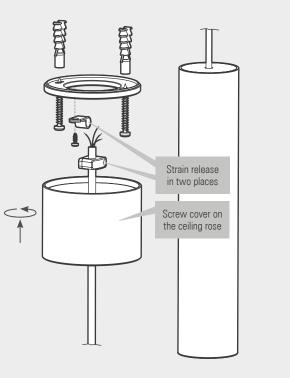

## Installation & electrical connection

The installation of this device has to be carried out by a qualified person. The device has to be fitted in accordance with building regulations for electrical and fire safety. If the device is not installed according to manufacturers guidelines the protection of the device may be affected.