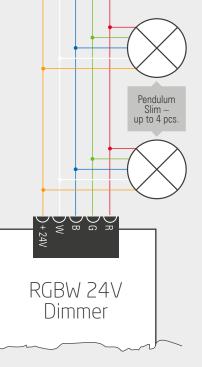

## About the product

The Pendulum Slim is a tubular pendant providing coloured or warm white light using the latest RGBW LED technology. It is best controlled with the Loxone RGBW 24V Dimmers, allowing up to 4 Pendulum Slim fittings per dimmer.