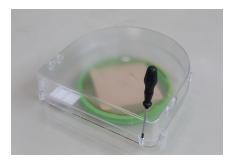

- Remove any concrete that leaked into the back box
- Remove the temporary cover with a hammer.
- Remove any sharp plastic parts
- Remove nails