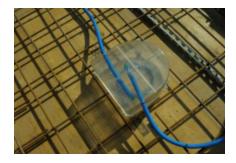

**3.** Attach the upper part of the back box using 4 screws.

**4.** Connect the cable conduit. (Take care to avoid large gaps between back box and conduit)

**5.** After concrete has set and the cast has been removed::