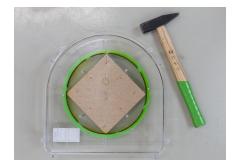

## Type of construction: Cast concrete ceilings

**1.** Determine desired location in the ceiling and mark position on cast.

**2.** Position the lower part of the speaker back box and fix in place with 4 nails. (Take care when fixing in place and only hammer in nails until they are flush with the top of the back box.)

**3.** Attach the upper part of the back box using 4 screws.

**4.** Connect the cable conduit. (Take care to avoid large gaps between back box and conduit)

**5.** After concrete has set and the cast has been removed::