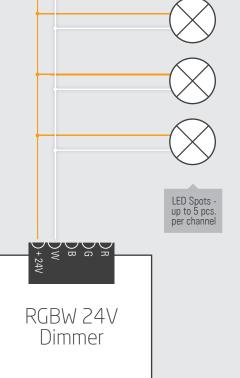

#### About the product

The Loxone LED CEILING SPOT WW is a downlight with warm white light output. It works best in combination with the Loxone RGBW 24V Dimmers. You can connect up to 5 Loxone LED Spot WW per channel (20 in total) with one Loxone 24V Dimmer.