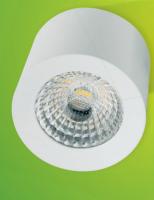

# LED CEILING SPOT WW

Part No.: 100236 (White) Part No.: 100279 (Anthracite)

## **Technical Specifications**

| Power Supply            | 24VDC (-10%+5%)                                                              |
|-------------------------|------------------------------------------------------------------------------|
| Power Consumption       | max. 9.4W                                                                    |
| Ambient Temperature     | 0°C55°C                                                                      |
| Safety Rating           | IP20                                                                         |
| Dimming                 | 1100% with PWM                                                               |
| PWM Signal              | 125500Hz                                                                     |
| Rated Luminous Flux     | 804lm                                                                        |
| Color Temperature       | warm white 3000K                                                             |
| Beam Angle              | 60°                                                                          |
| Dimensions              | D = 80mm, H = 70mm                                                           |
| Connection              | Push-in spring connection                                                    |
| Maintenance Of Cleaning | This device is free of maintenance and may only be cleaned with a dry cloth. |