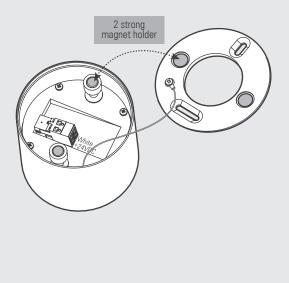

### Installation & electrical connection

The installation of this device has to be carried out by a qualified person. The device has to be fitted in accordance with building regulations for electrical and fire safety. If the device is not installed according to manufacturers guidelines the protection of the device may be affected.